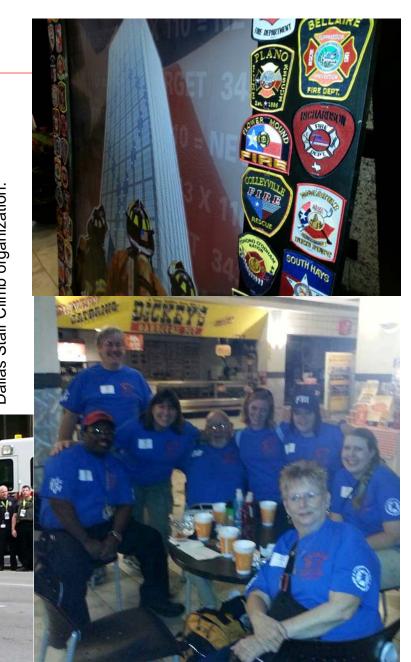

# Dallas Stair Climb

Photos courtesy of Alicia Marshall and the Dallas Stair Climb organization.

## **President's Message**

Thank you to our members Steve Jennings, Alicia Marshall, Ron Bemis, Kari Reed and Ron Domke for volunteering at the Dallas 9-11 Stairclimb. It was a very moving event with 343 firefighters and 70 police officers making the 110 story climb. We had two firefighters that participated: Stephen Hill and Beau Stevens. I'm sure they appreciated seeing familiar faces there.