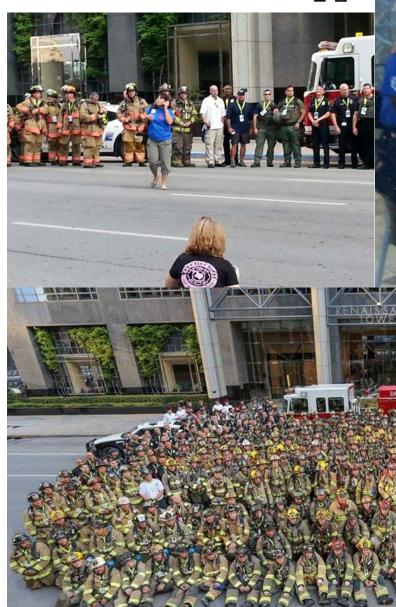

# Dallas Stair Climb

Photos courtesy of Alicia Marshall and the Dallas Stair Climb organization.

## **President's Message**

Thank you to our members Steve Jennings, Alicia Marshall, Ron Bemis, Kari Reed and Ron Domke for volunteering at the Dallas 9-11 Stairclimb. It was a very moving event with 343 firefighters and 70 police officers making the 110 story climb. We had two firefighters that participated: Stephen Hill and Beau Stevens. I'm sure they appreciated seeing familiar faces there.