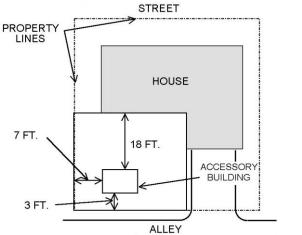

## PROPERTY LINES

SAMPLE:

YOUR SKETCH:

Please include and label on the sketch, showing precise distances:

House, drive, street, alley, and new antenna with dimensions, guy wires, and setbacks from property lines & house.