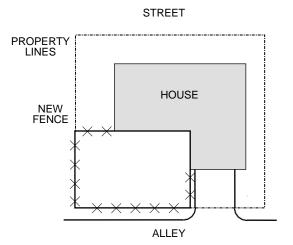

## PLEASE PROVIDE SKETCH BELOW SIMILAR TO SAMPLE.

Please include on the sketch: The street and alley in relation to the house, all property lines, and all new or replaced fencing designated with X X X X X X X X X X X.